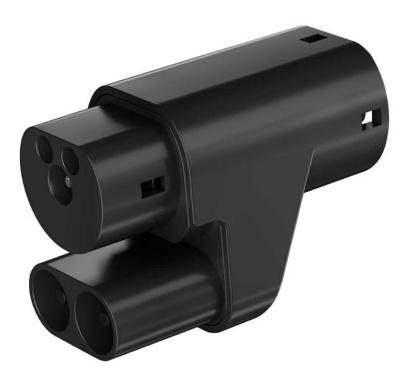

## PRODUCT NAME: CCS2 TO TYPE 2 ADAPTER

# **SPECIFICATIONS**:

- Current: Max. 200A
- Operating voltage: 410V DC
- Insulation resistance: >1,000mΩ

- Contact resistance: <5mΩ
- Flame retardant grade: UL94-V0
- Operating temperature: -30°C ~ 50°C
- Pins: Copper alloy, silver plated
- Service life: >10,000 times
- Housing material: Plastic (PC + ABS)
- Storage temperature: -40°C ~ +85°C
- Protection grade: IP54

#### **KEY FEATURES:**

- Quick Charging: With a maximum charging speed of 142KW, this adapter ensures rapid charging to keep your Tesla on the road efficiently.
- Waterproof Design: Boasting an IP54 rating, the adapter is resilient to various weather conditions, guaranteeing uninterrupted charging even in adverse weather.
- **High-Quality Materials:** Constructed with durable TPE (Thermoplastic Elastomer), resistant to oil, abrasion, and UV light, ensuring longevity and reliability, even with frequent use at Tesla Superchargers.