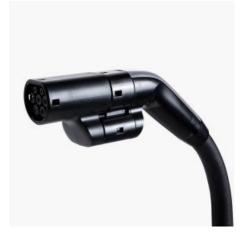

## PRODUCT NAME: CCS2 TO TYPE 2 ADAPTER

#### **APPLICATION:**

The CCS2 Combo Adapter is a state-of-the-art solution tailored for European Tesla Model S and Model X vehicles manufactured after May 2019. Elevate your charging experience with this adapter, designed to seamlessly integrate with Supercharge V3 technology, ensuring a faster, more efficient, and convenient power supply.

#### **KEY FEATURES:**

- Quick Charging: With a maximum charging speed of 142KW, this adapter ensures rapid charging to keep your Tesla on the road efficiently.
- Waterproof Design: Boasting an IP54 rating, the adapter is resilient to various weather conditions, guaranteeing uninterrupted charging even in adverse weather.
- **High-Quality Materials:** Constructed with durable TPE (Thermoplastic Elastomer), resistant to oil, abrasion, and UV light, ensuring longevity and reliability, even with frequent use at Tesla Superchargers.

- **Compact and Portable:** The compact design allows for easy storage in your glove compartment, ensuring accessibility whenever and wherever you need it.
- **Easy Connection:** Effortlessly connect the CCS Combo 2 charging station cable to your Tesla charging port, enabling convenient Mode 3 charging.
- Enhancements for Model S and Model X: Upgrade your Model S and Model X with the corresponding adapters to unlock the full potential of Supercharge V3 technology. This enhancement provides a more comfortable power supply without the need to share energy with adjacent vehicles. Both models gain compatibility not only with our Supercharge network but also with public charging locations throughout Europe.