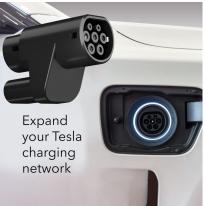

#### **APPLICATION:**

The CCS2 Combo Adapter is a state-of-the-art solution tailored for European Tesla Model S and Model X vehicles manufactured after May 2019. Elevate your charging experience with this adapter, designed to seamlessly integrate with Supercharge V3 technology, ensuring a faster, more efficient, and convenient power supply.

- **Compact and Portable:** The compact design allows for easy storage in your glove compartment, ensuring accessibility whenever and wherever you need it.
- **Easy Connection:** Effortlessly connect the CCS Combo 2 charging station cable to your Tesla charging port, enabling convenient Mode 3 charging.
- Enhancements for Model S and Model X: Upgrade your Model S and Model X with the corresponding adapters to unlock the full potential of Supercharge V3 technology. This enhancement provides a more comfortable power supply without the need to share energy with adjacent vehicles. Both models gain compatibility not only with our Supercharge network but also with public charging locations throughout Europe.