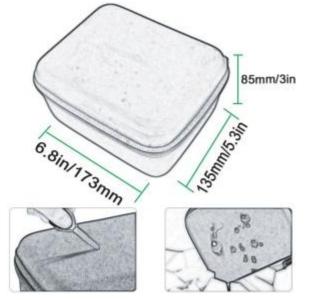

## **TRAVEL STORAGE CASE**:

• The protect case provide full protection, CCS2 to Type 2 adapter storage case is made of premium eva, which is shockproof and dust resistance and skid-proof against impacts.