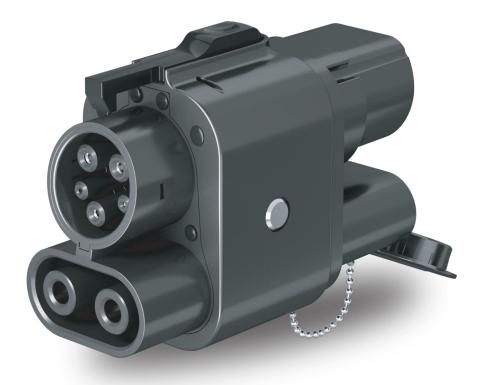

## **Convenient Charging for U.S. Electric Vehicles in Europe:**

The CCS2 TO CCS1 adapter is designed to meet the unique charging requirements of U.S. electric vehicles in Europe. It provides hassle-free compatibility between CCS Combo 2 charging stations, which are widely used in Europe, and U.S. electric vehicles equipped with CCS Combo 1 ports.

## **SPECIFICATIONS:**

- Current: Max. 200A
- Operating voltage: 200~1,000V DC
- Insulation resistance: >1,000mΩ
- Contact resistance: <5mΩ</li>
- Flame retardant grade: UL94-V0
- Operating temperature: -40°C ~ +85°C
- Pins: Copper alloy, silver plated
- Service life: >10,000 times
- Housing material: Plastic (PC + ABS)
- Storage temperature: -30°C ~ 50°C
- Special feature: Safety lock
- Input port: CCS Combo 2
- Output port: CCS Combo 1
- Protection grade: IP54

#### **CONVENIENT DESIGN:**

The adapter features a user-friendly design that makes it easy to connect and disconnect. Simply plug the CCS Combo 2 end into the charging station and the CCS Combo 1 end into the charging port of your U.S. electric vehicle.