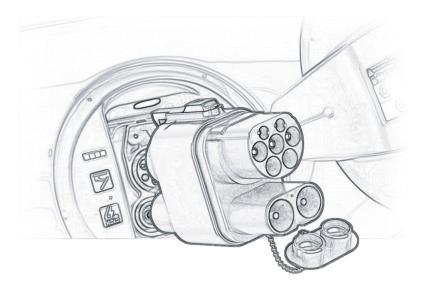

#### **CONVENIENT DESIGN:**

The adapter features a user-friendly design that makes it easy to connect and disconnect. Simply plug the CCS Combo 2 end into the charging station and the CCS Combo 1 end into the charging port of your U.S. electric vehicle.

## HOW TO USE:

With the CCS2 TO CCS1 adapter, U.S. electric vehicle owners can embark on their journey to Europe with confidence. Say goodbye to the inconvenience of carrying multiple adapters or worrying about charging compatibility, the CCS2 TO CCS1 adapter is your all-in-one solution for seamless charging in Europe.