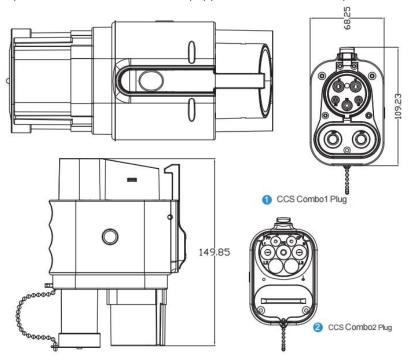

## **SPECIFICATIONS:**

- Current: Max. 200A
- Operating voltage: 200~1,000V DC
- Insulation resistance: >1,000mΩ
- Contact resistance: <5mΩ</li>
- Flame retardant grade: UL94-V0
- Operating temperature: -40°C ~ +85°C
- Pins: Copper alloy, silver plated
- Service life: >10,000 times
- Housing material: Plastic (PC + ABS)
- Storage temperature: -30°C ~ 50°C
- Special feature: Safety lock
- Input port: CCS Combo 2
- Output port: CCS Combo 1
- Protection grade: IP54

## **Convenient Charging for U.S. Electric Vehicles in Europe:**

The CCS2 TO CCS1 adapter is designed to meet the unique charging requirements of U.S. electric vehicles in Europe. It provides hassle-free compatibility between CCS Combo 2 charging stations, which are widely used in Europe, and U.S. electric vehicles equipped with CCS Combo 1 ports.