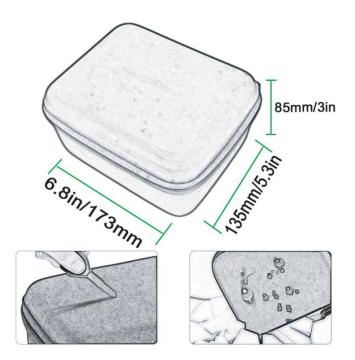

## **TRAVEL STORAGE CASE:**

• The protect case provide full protection, ccs2 to ccs1 adapter storage case is made of premium eva, which is shockproof and dust resistance and skid-proof against impacts.