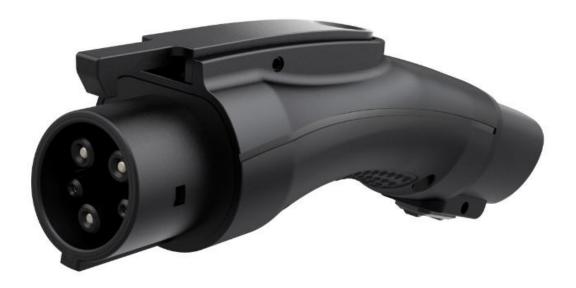

# Tesla to J1772 Charger adapter

## **Product Diagram**

Please read all the following instructions care fully beforeusing the

product

**②Tesla socket** 

SPvolt Charging Cable Co.,Ltd Whatsapp:+86 150 0607 0734 Email:info@spvolt.com www.spvolt.com

## **1**.Technical parameters:

| Project                     | Explain                                                                                |
|-----------------------------|----------------------------------------------------------------------------------------|
| Voltage                     | Max 250V AC                                                                            |
| Current                     | Rated: 48A/Max:60A                                                                     |
| Applicable charging statio  | TESLA HIGH POWER WALL CONNECTOR<br>TESLA DESTINATION CHARGER<br>TESLA MOBILE CONNECTOR |
| Applicable electric vehicle | EV with J1772 charging interface                                                       |
| Protection level            | IP65                                                                                   |
| Working temperature         | -22°F to+122°F                                                                         |